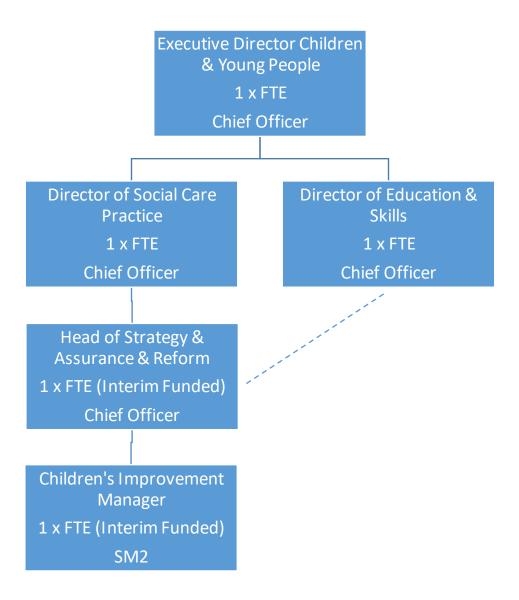

#### Children & Young People - Senior Management



#### Social Care & Safeguarding: EDT, Initial Response & Complex Safeguarding



#### Social Care & Safeguarding: Safeguarding Service



### **Social Care & Safeguarding: Corporate Parenting**



# **Social Care & Safeguarding: Practice Improvement**



# Social Care & Safeguarding: Integrated Safeguarding Board



#### **Education & Skills: Education Services (Part 1)**



#### **Education & Skills: Education Services (Part 2)**



#### **Education & Skills: Special Educational Needs**



# **Education & Skills: Inclusion & Disadvantaged Children**



# **Strategy & Improvement**



#### Early Help & School Readiness (Part 1)



#### Early Help & School Readiness (Part 2)