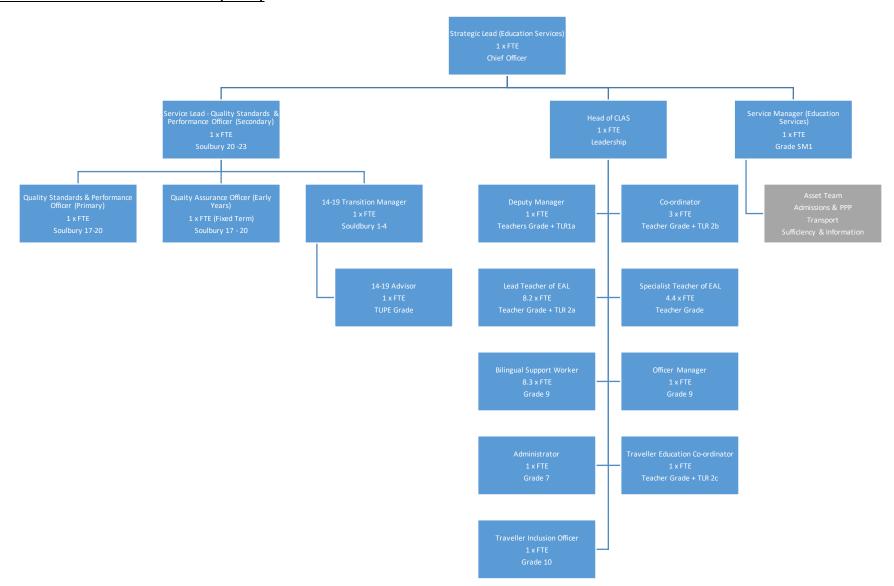

#### Children & Young People - Senior Management



#### Social Care & Safeguarding: EDT, Initial Response & Complex Safeguarding



#### Social Care & Safeguarding: Safeguarding Service



### **Social Care & Safeguarding: Corporate Parenting**



# **Social Care & Safeguarding: Practice Improvement**



# Social Care & Safeguarding: Integrated Safeguarding Board



#### **Education & Skills: Education Services (Part 1)**



#### **Education & Skills: Education Services (Part 2)**



#### **Education & Skills: Special Educational Needs**



# **Education & Skills: Inclusion & Disadvantaged Children**



# **Strategy & Improvement**



#### Early Help & School Readiness (Part 1)



#### Early Help & School Readiness (Part 2)