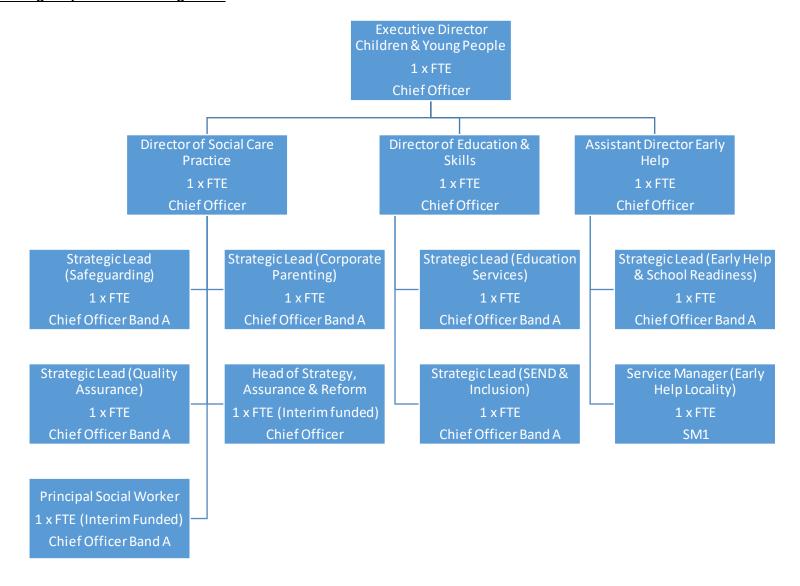

#### Children & Young People - Senior Management



#### Social Care & Safeguarding: EDT, Initial Response & Complex Safeguarding



#### Social Care & Safeguarding: Safeguarding Service



### **Social Care & Safeguarding: Corporate Parenting**



# **Social Care & Safeguarding: Practice Improvement**



# Social Care & Safeguarding: Integrated Safeguarding Board



#### **Education & Skills: Education Services (Part 1)**



#### **Education & Skills: Education Services (Part 2)**



#### **Education & Skills: Special Educational Needs**



# **Education & Skills: Inclusion & Disadvantaged Children**



# **Strategy & Improvement**



#### Early Help & School Readiness (Part 1)



#### Early Help & School Readiness (Part 2)