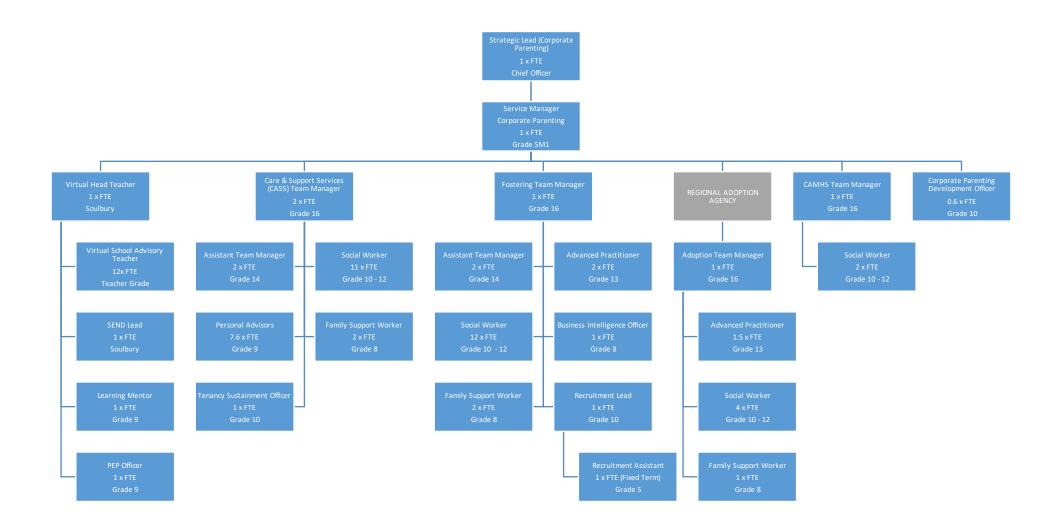

#### Children & Young People - Senior Management



#### Social Care & Safeguarding: EDT, Initial Response & Complex Safeguarding



#### Social Care & Safeguarding: Safeguarding Service



### **Social Care & Safeguarding: Corporate Parenting**



# **Social Care & Safeguarding: Practice Improvement**



# Social Care & Safeguarding: Integrated Safeguarding Board



#### **Education & Skills: Education Services (Part 1)**



#### **Education & Skills: Education Services (Part 2)**



#### **Education & Skills: Special Educational Needs**



# **Education & Skills: Inclusion & Disadvantaged Children**



# **Strategy & Improvement**



#### Early Help & School Readiness (Part 1)



#### Early Help & School Readiness (Part 2)