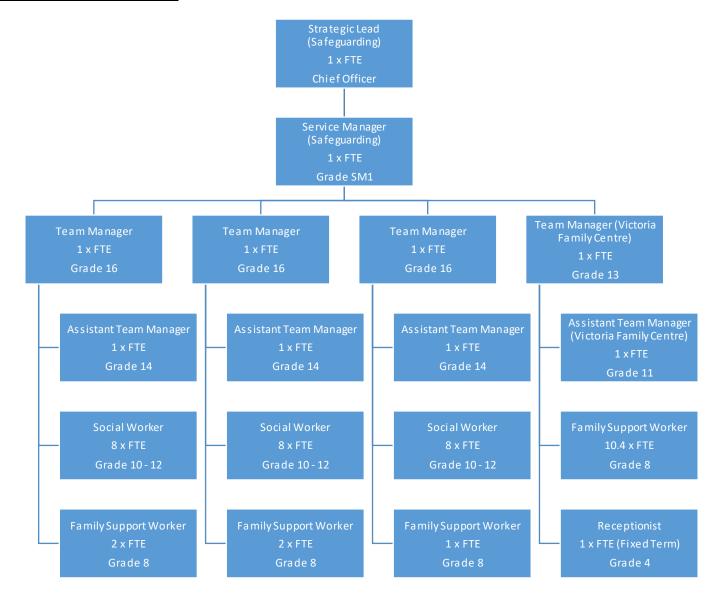

#### Children & Young People - Senior Management



#### Social Care & Safeguarding: EDT, Initial Response & Complex Safeguarding



#### Social Care & Safeguarding: Safeguarding Service



### **Social Care & Safeguarding: Corporate Parenting**



# **Social Care & Safeguarding: Practice Improvement**



# Social Care & Safeguarding: Integrated Safeguarding Board



#### **Education & Skills: Education Services (Part 1)**



#### **Education & Skills: Education Services (Part 2)**



#### **Education & Skills: Special Educational Needs**



# **Education & Skills: Inclusion & Disadvantaged Children**



# **Strategy & Improvement**



#### Early Help & School Readiness (Part 1)



#### Early Help & School Readiness (Part 2)