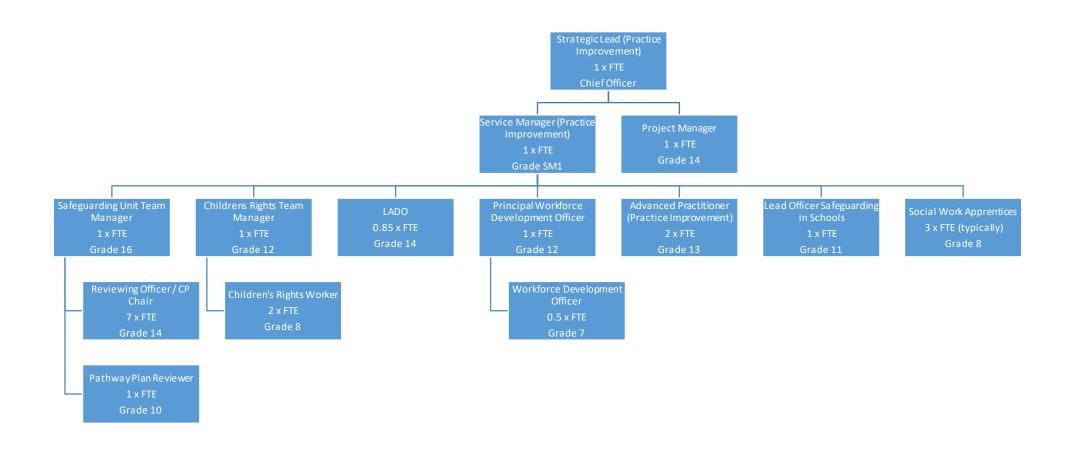

#### Children & Young People - Senior Management



#### Social Care & Safeguarding: EDT, Initial Response & Complex Safeguarding



#### Social Care & Safeguarding: Safeguarding Service



### **Social Care & Safeguarding: Corporate Parenting**



# **Social Care & Safeguarding: Practice Improvement**



# Social Care & Safeguarding: Integrated Safeguarding Board



#### **Education & Skills: Education Services (Part 1)**



#### **Education & Skills: Education Services (Part 2)**



#### **Education & Skills: Special Educational Needs**



# **Education & Skills: Inclusion & Disadvantaged Children**



# **Strategy & Improvement**



#### Early Help & School Readiness (Part 1)



#### Early Help & School Readiness (Part 2)