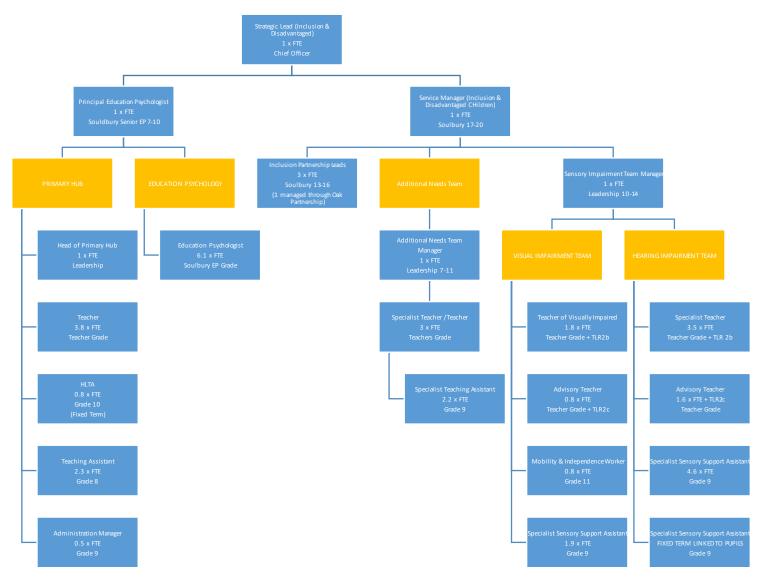

#### Children & Young People - Senior Management



#### Social Care & Safeguarding: EDT, Initial Response & Complex Safeguarding



#### Social Care & Safeguarding: Safeguarding Service



### **Social Care & Safeguarding: Corporate Parenting**



# **Social Care & Safeguarding: Practice Improvement**



# Social Care & Safeguarding: Integrated Safeguarding Board



#### **Education & Skills: Education Services (Part 1)**



#### **Education & Skills: Education Services (Part 2)**



#### **Education & Skills: Special Educational Needs**



# **Education & Skills: Inclusion & Disadvantaged Children**



# **Strategy & Improvement**



#### Early Help & School Readiness (Part 1)



#### Early Help & School Readiness (Part 2)