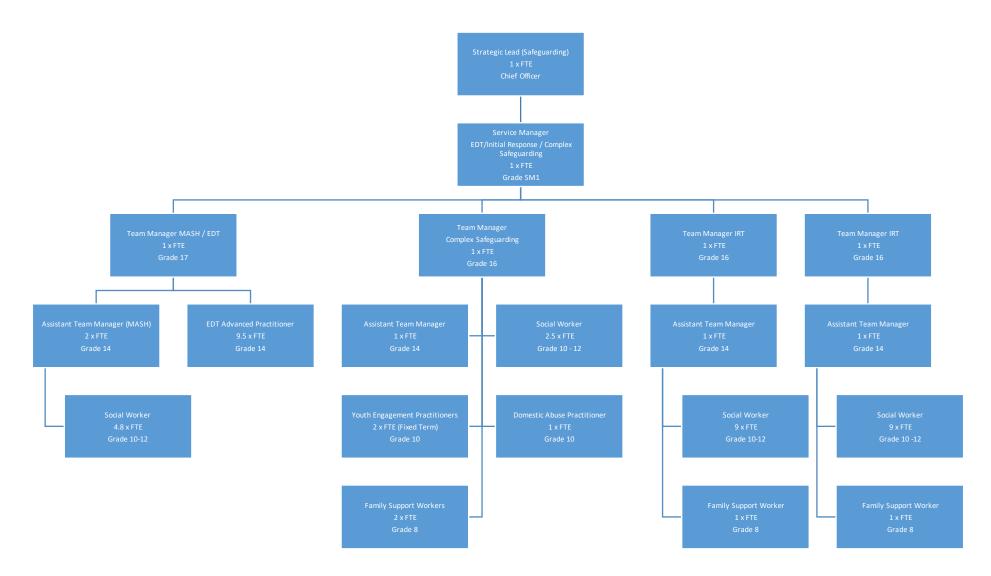

#### Children & Young People - Senior Management



#### Social Care & Safeguarding: EDT, Initial Response & Complex Safeguarding



#### Social Care & Safeguarding: Safeguarding Service



### **Social Care & Safeguarding: Corporate Parenting**



# **Social Care & Safeguarding: Practice Improvement**



# Social Care & Safeguarding: Integrated Safeguarding Board



#### **Education & Skills: Education Services (Part 1)**



#### **Education & Skills: Education Services (Part 2)**



#### **Education & Skills: Special Educational Needs**



# **Education & Skills: Inclusion & Disadvantaged Children**



# **Strategy & Improvement**



#### Early Help & School Readiness (Part 1)



#### Early Help & School Readiness (Part 2)