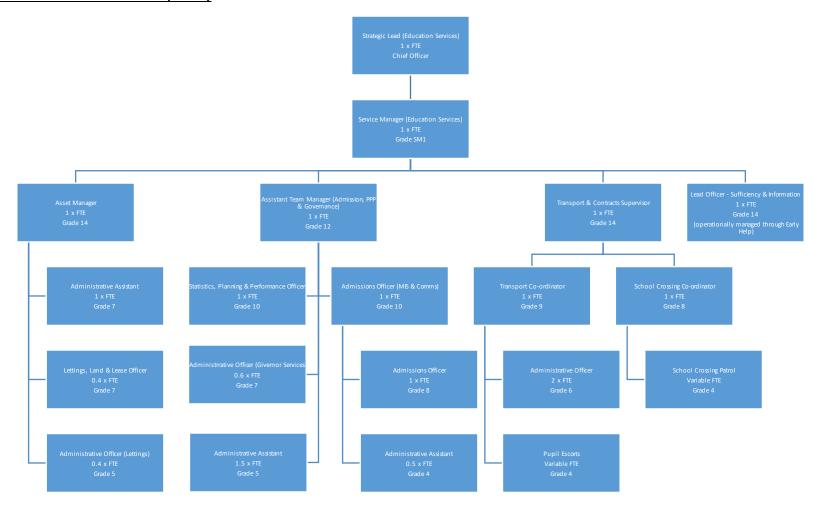

#### Children & Young People - Senior Management



#### Social Care & Safeguarding: EDT, Initial Response & Complex Safeguarding



#### Social Care & Safeguarding: Safeguarding Service



### **Social Care & Safeguarding: Corporate Parenting**



# **Social Care & Safeguarding: Practice Improvement**



# Social Care & Safeguarding: Integrated Safeguarding Board



#### **Education & Skills: Education Services (Part 1)**



#### **Education & Skills: Education Services (Part 2)**



#### **Education & Skills: Special Educational Needs**



# **Education & Skills: Inclusion & Disadvantaged Children**



# **Strategy & Improvement**



#### Early Help & School Readiness (Part 1)



#### Early Help & School Readiness (Part 2)