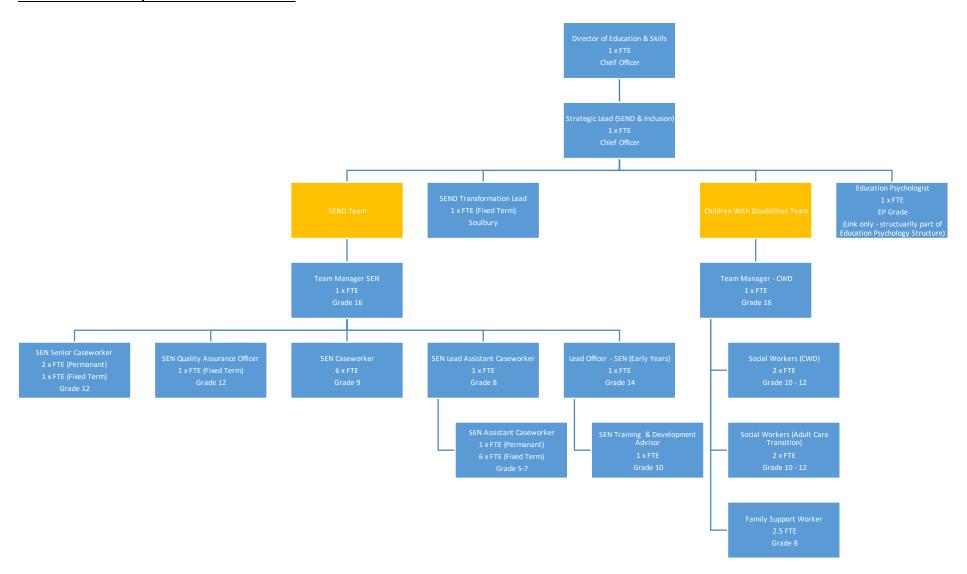

#### Children & Young People - Senior Management



#### Social Care & Safeguarding: EDT, Initial Response & Complex Safeguarding



#### Social Care & Safeguarding: Safeguarding Service



### **Social Care & Safeguarding: Corporate Parenting**



# **Social Care & Safeguarding: Practice Improvement**



# Social Care & Safeguarding: Integrated Safeguarding Board



#### **Education & Skills: Education Services (Part 1)**



#### **Education & Skills: Education Services (Part 2)**



#### **Education & Skills: Special Educational Needs**



# **Education & Skills: Inclusion & Disadvantaged Children**



# **Strategy & Improvement**



#### Early Help & School Readiness (Part 1)



#### Early Help & School Readiness (Part 2)